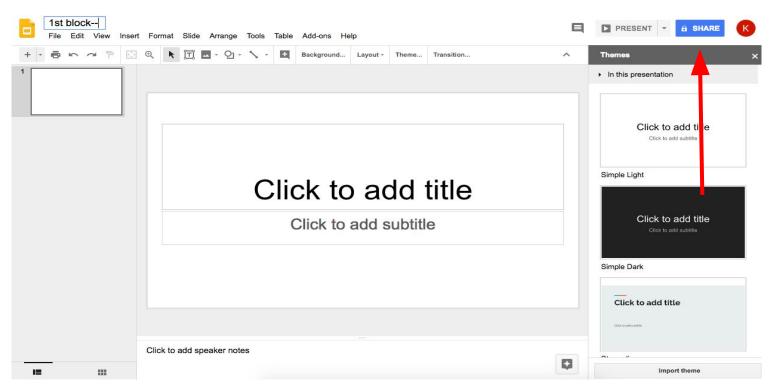

Change the title from "Untitled Presentation" to your block and your movement name

Then, click the blue Share icon.

Share your presentation with me. MARA\_K@HCDE.ORG

In the Note section, put a list of your team member names. Then click Send.