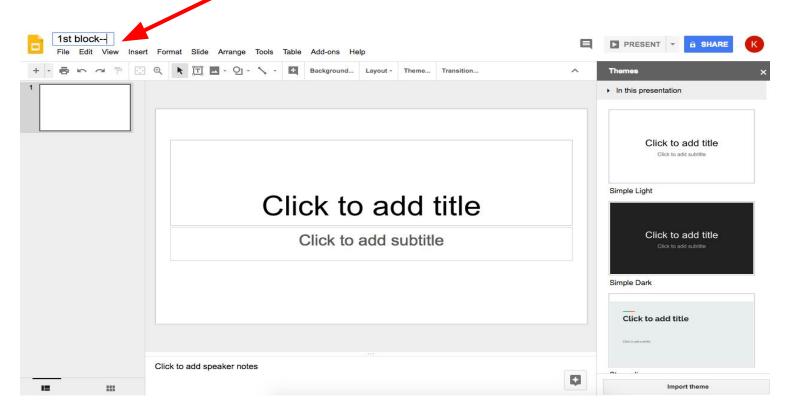

Change the title from "Untitled Presentation" to your block and your movement name

Then, click the blue Share icon.

Share your presentation with me. MARA\_K@HCDE.ORG

In the Note section, put a list of your team member names. Then click Send.