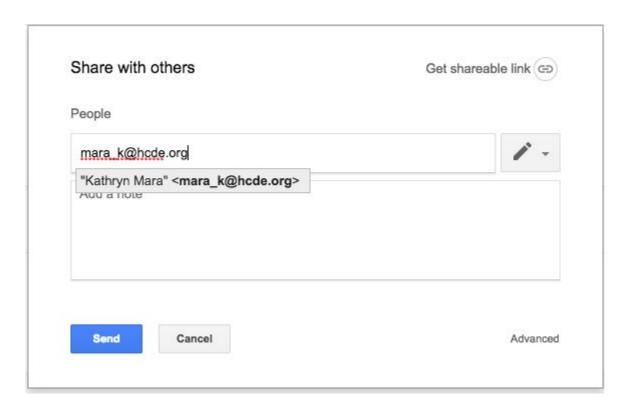

Change the title from "Untitled Presentation" to your block and your movement name

Then, click the blue Share icon.

Share your presentation with me. MARA\_K@HCDE.ORG

In the Note section, put a list of your team member names. Then click Send.

| People            |                 |    |
|-------------------|-----------------|----|
| Kathryn Mara ×    | Add more people | 1- |
| Team member names | s:              |    |
| L                 |                 |    |
|                   |                 |    |
|                   |                 |    |