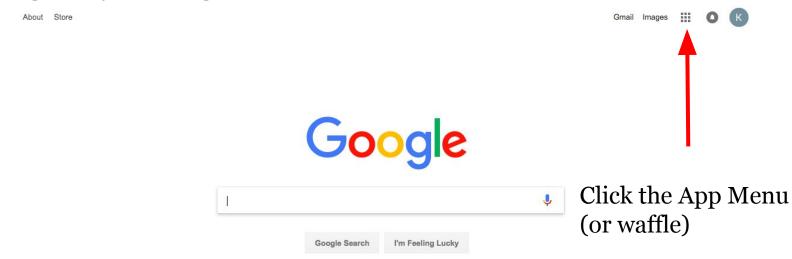

After you sign in, you will go back to this screen.

Advertising Business Privacy Terms Settings

You will see your App options.

Slides homepage will open. Choose Blank.

Your blank presentation will come up like this: