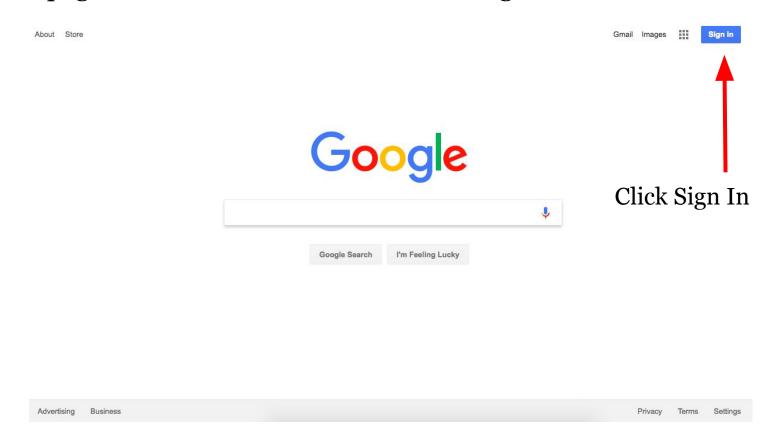

Your first page on Chrome should look something like this:

After you click "Sign In", you will see some options:

Sign in to your HCDE Google account. IF you don't know or have one, wait patiently and I will get to you.