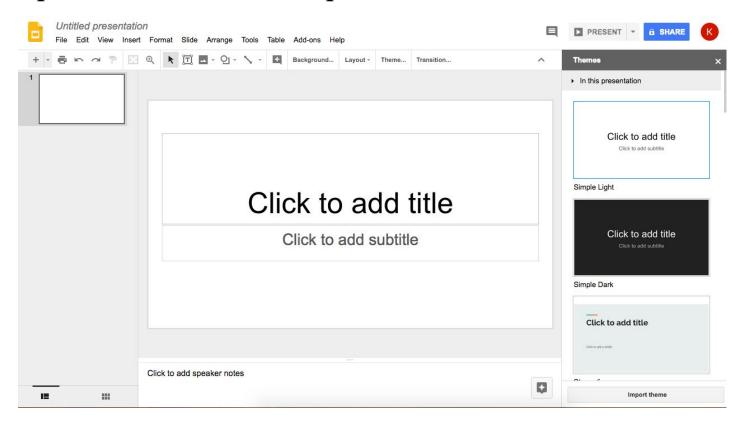

After you sign in, you will go back to this screen.

Advertising Business Privacy Terms Settings

You will see your App options.

Slides homepage will open. Choose Blank.

Your blank presentation will come up like this: