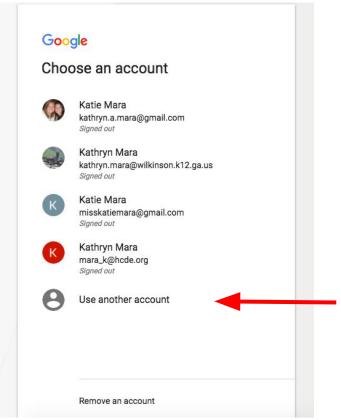

Your first page on Chrome should look something like this:

After you click "Sign In", you will see some options:

Sign in to your HCDE Google account. IF you don't know or have one, wait patiently and I will get to you.

After you sign in, you will go back to this screen.

Advertising Business Privacy Terms Settings

You will see your App options.

Slides homepage will open. Choose Blank.

Your blank presentation will come up like this: