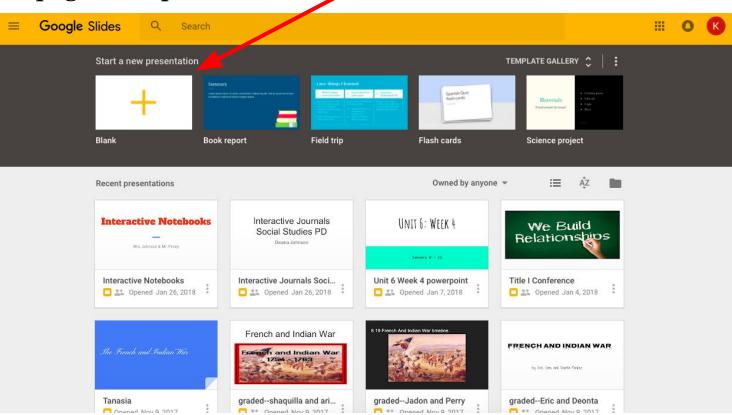

After you sign in, you will go back to this screen.

Advertising Business Privacy Terms Settings

You will see your App options.

Slides homepage will open. Choose Blank.

Your blank presentation will come up like this: