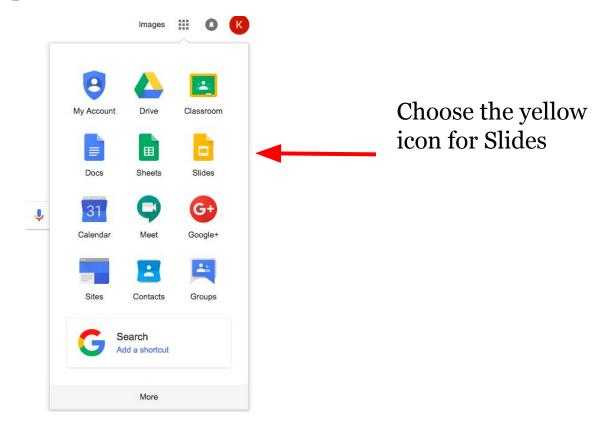

After you sign in, you will go back to this screen.

Advertising Business Privacy Terms Settings

You will see your App options.

Slides homepage will open. Choose Blank.

Your blank presentation will come up like this: