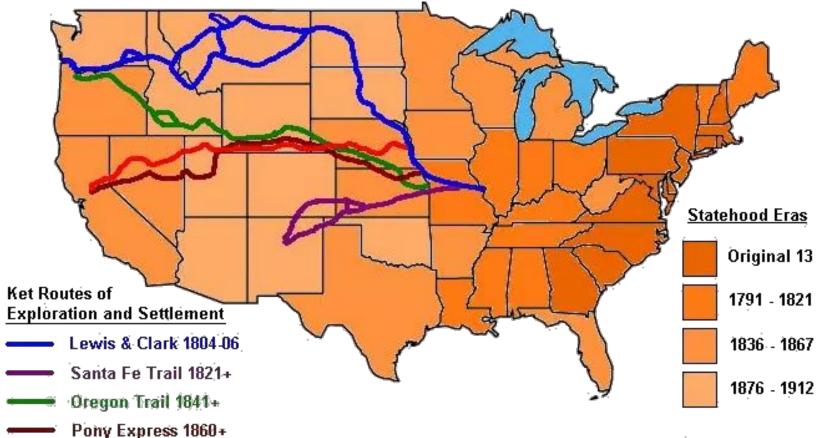

## 8.58 Manifest Destiny

- Using the maps, complete the following steps:
  - Trace the rivers and lakes blue
  - Shade the mountains brown
  - Add the following trails across the west using different colors to mark them:
    - Trail of Tears
    - Oregon Trail
    - Transcontinental Railroad
    - Mormon Trek/Trail

## Westward Expansion of the United States

Transcentinental Railread 1869+

Gerry Bakker - September 2001 Source: NPS Publications