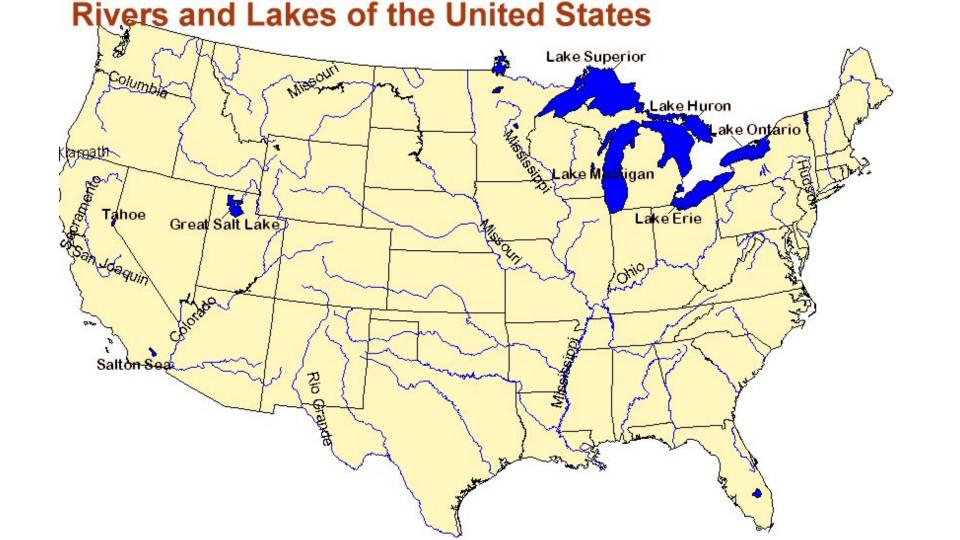

## 8.58 Manifest Destiny

- Using the maps, complete the following steps:
  - Trace the rivers and lakes blue
  - Shade the mountains brown
  - Add the following trails across the west using different colors to mark them:
    - Trail of Tears
    - Oregon Trail
    - Transcontinental Railroad
    - Mormon Trek/Trail