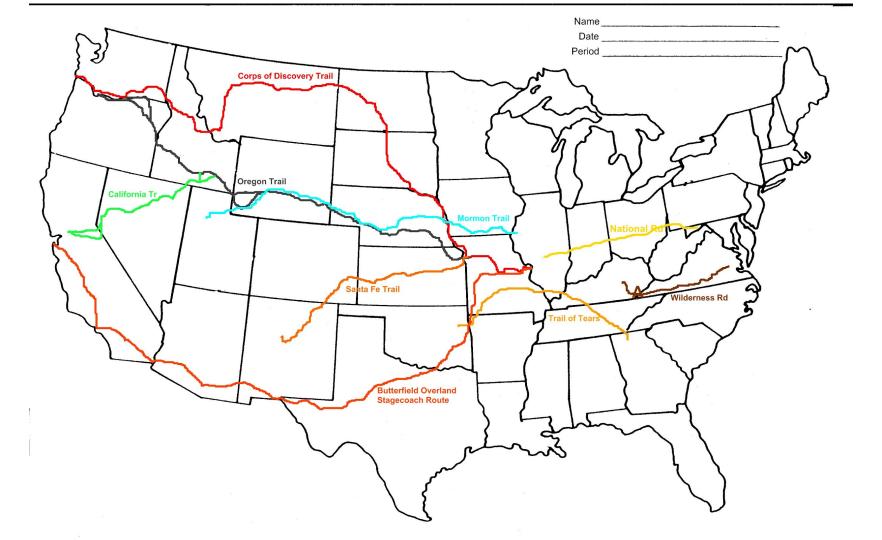

## 8.58 Manifest Destiny

- Using the maps, complete the following steps:
  - Trace the rivers and lakes blue
  - Shade the mountains brown
  - Add the following trails across the west using different colors to mark them:
    - Trail of Tears
    - Oregon Trail
    - Transcontinental Railroad
    - Mormon Trek/Trail

## Trail of Tears

The Georgia Studies Book