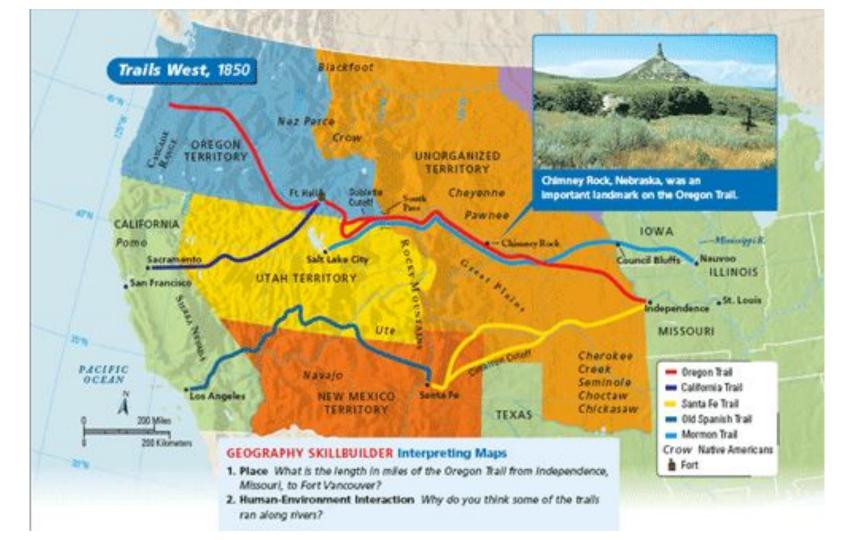

## 8.58 Manifest Destiny

- Using the maps, complete the following steps:
  - Trace the rivers and lakes blue
  - Shade the mountains brown
  - Add the following trails across the west using different colors to mark them:
    - Trail of Tears
    - Oregon Trail
    - Transcontinental Railroad
    - Mormon Trek/Trail