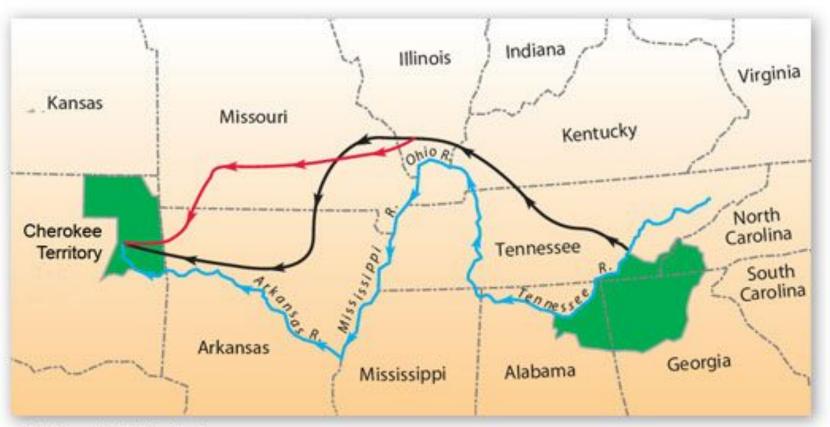

## 8.58 Manifest Destiny

- Using the maps, complete the following steps:
  - Trace the rivers and lakes blue
  - Shade the mountains brown
  - Add the following trails across the west using different colors to mark them:
    - Trail of Tears
    - Oregon Trail
    - Transcontinental Railroad
    - Mormon Trek/Trail

## Trail of Tears

The Georgia Studies Book