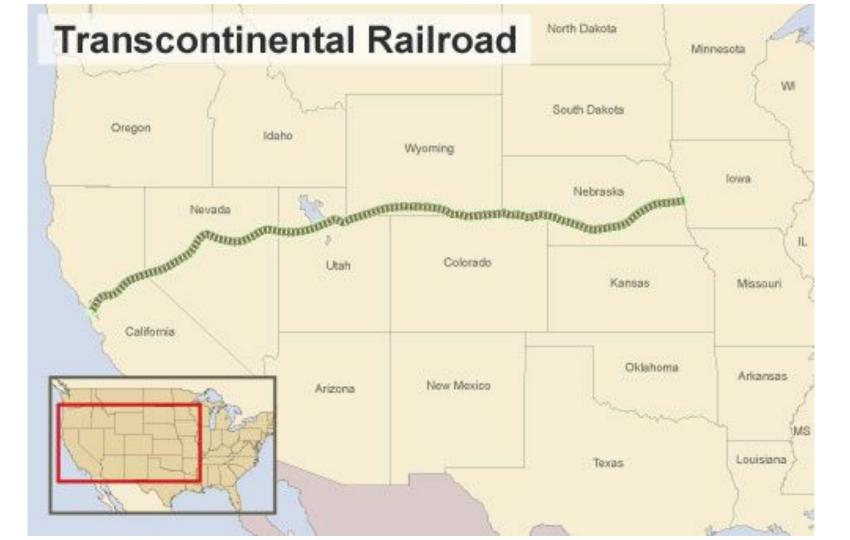

## 8.58 Manifest Destiny

- Using the maps, complete the following steps:
  - Trace the rivers and lakes blue
  - Shade the mountains brown
  - Add the following trails across the west using different colors to mark them:
    - Trail of Tears
    - Oregon Trail
    - Transcontinental Railroad
    - Mormon Trek/Trail

## Westward Expansion of the United States

Transcentinental Railread 1869+

Gerry Bakker - September 2001 Source: NPS Publications